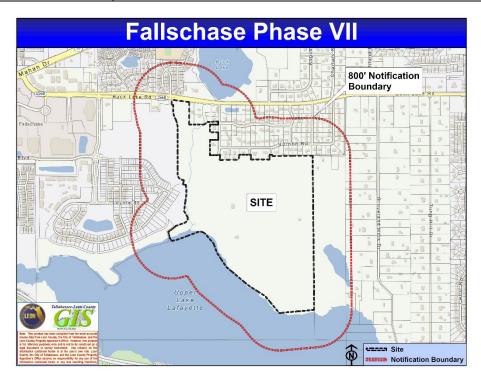

#### **DEVELOPMENT REVIEW COMMITTEE (DRC) MEETING:**

| NO. 1 | Project Name:        | Fallschase Phase VII                                                                                            |
|-------|----------------------|-----------------------------------------------------------------------------------------------------------------|
|       | Project ID#:         | LSP23024                                                                                                        |
|       | Applicant:           | Red Hills Property Holdings, LLC                                                                                |
|       | Agent:               | Roger Wynn, PE   Moore Bass Consulting                                                                          |
|       | Parcel ID#:          | 11-26-20-009-000-0                                                                                              |
|       | Location:            | Generally, the area East of Fallschase Phases IV, V, and VI, and south of the Meadow Hills Subdivision          |
|       | Project Description: | Single Family Residential (176 lots)                                                                            |
|       | Project Coordinator: | Nathan Kusel, Senior Planner, Development Services Division Email: KuselNa@leoncountyfl.gov Phone: 850-606-1361 |